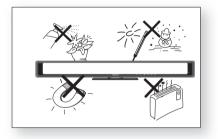

During thunderstorms, disconnect the AC main plug from the wall outlet. Voltage peaks due to lightning could damage the unit.

Protect the product from moisture (i.e. vases), and excess heat (e.g.fireplace) or equipment creating strong magnetic or electric fields Disconnect the power cable from the AC supply if the unit malfunctions. Your product is not intended for industrial use. Use of this product is for personal use only.

Do not expose the unit to direct sunlight or other heat sources. This could lead to overheating and malfunction of the unit.

The batteries used with this product contain chemicals that are harmful to the environment.